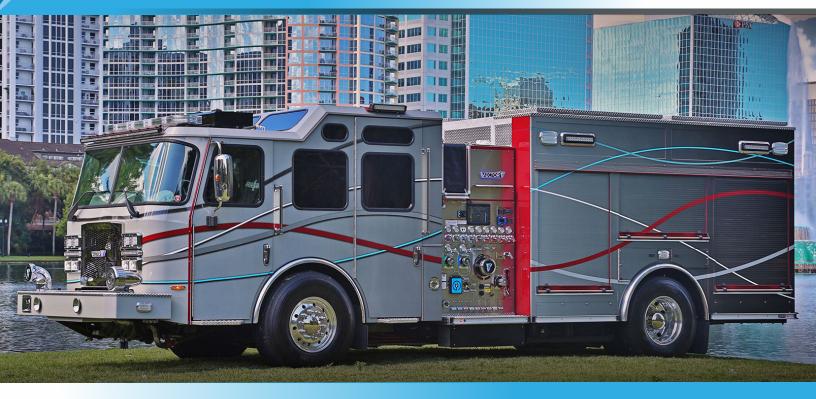

Vector is a genuine all-electric fire truck that responds on electric, pumps on electric, operates at the scene on electric and returns on electric.

FULLY ELECTRIC DRIVE AND PUMP OPERATIONS—UP TO FOUR HOURS PUMPING AT 1250 GPM (4730 LPM)