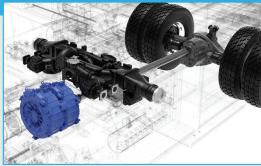

TWO TO SIX TIMES MORE BATTERY POWER—316 KWH TOTAL CAPACITY WITH UNDERSIDE REMOVAL ACCESS

#### **Battery Performance that Lasts**

- · Two to six times more battery power.
- · High capacity batteries deliver 316 kWh of total power.
- 700-800 volt DC.
- · Allows for the longest electric pump duration.
- 12-volt battery system runs normal 12-volt accessories.
- Battery Management System (BMS) manages 12-volt batteries similar to an alternator, ensuring the batteries are always charged.
- 120-volt line voltage option.