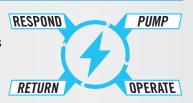

#### **Fully Electric Drive and Pump Operations**

- · Performs 100% of fire ground duties, 100% electrical.
- · Delivers unrivaled performance, range and efficiency.
- · Electric motor takes the place of the diesel engine, driving the pump or the rear axle in normal split shaft operation.
- Designed with the same components that are used on diesel-driven fire apparatus.
- NFPA/ULC compliant completely from battery power.

#### **Battery Performance that Lasts**

- · Two to six times more battery power.
- · High capacity batteries deliver 316 kWh of total power.
- 700-800 volt DC.
- · Allows for the longest electric pump duration.
- 12-volt battery system runs normal 12-volt accessories.
- Battery Management System (BMS) manages 12-volt batteries similar to an alternator, ensuring the batteries are always charged.
- 120-volt line voltage option.