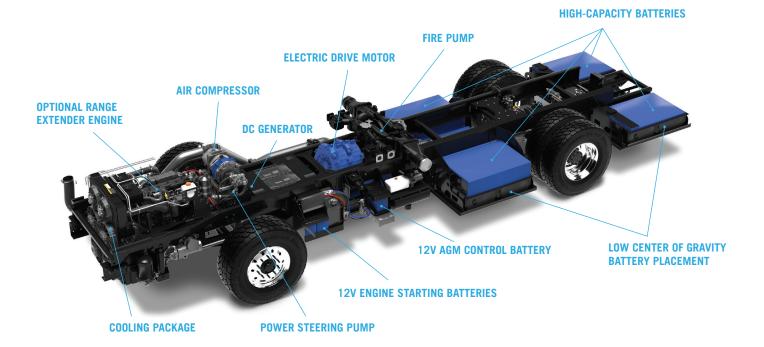

Vector is a genuine all-electric fire truck that responds on electric, pumps on electric, operates at the scene on electric and returns on electric.

FULLY ELECTRIC DRIVE AND PUMP OPERATIONS—UP TO FOUR HOURS PUMPING AT 1250 GPM (4730 LPM)

TWO TO SIX TIMES MORE BATTERY POWER—316 KWH TOTAL CAPACITY WITH UNDERSIDE REMOVAL ACCESS

#### **Fully Electric Drive and Pump Operations**

- · Performs 100% of fire ground duties, 100% electrical.
- · Delivers unrivaled performance, range and efficiency.
- · Electric motor takes the place of the diesel engine, driving the pump or the rear axle in normal split shaft operation.
- Designed with the same components that are used on diesel-driven fire apparatus.
- NFPA/ULC compliant completely from battery power.

#### **Battery Performance that Lasts**

- · Two to six times more battery power.
- · High capacity batteries deliver 316 kWh of total power.
- 700-800 volt DC.
- · Allows for the longest electric pump duration.
- 12-volt battery system runs normal 12-volt accessories.
- Battery Management System (BMS) manages 12-volt batteries similar to an alternator, ensuring the batteries are always charged.
- 120-volt line voltage option.

#### **Locally Stocked Components**

- Critical Vector parts will be stocked by REV Parts including:
  - Motors
  - Generator
  - Control Modules
- · Batteries will be stocked in North America.