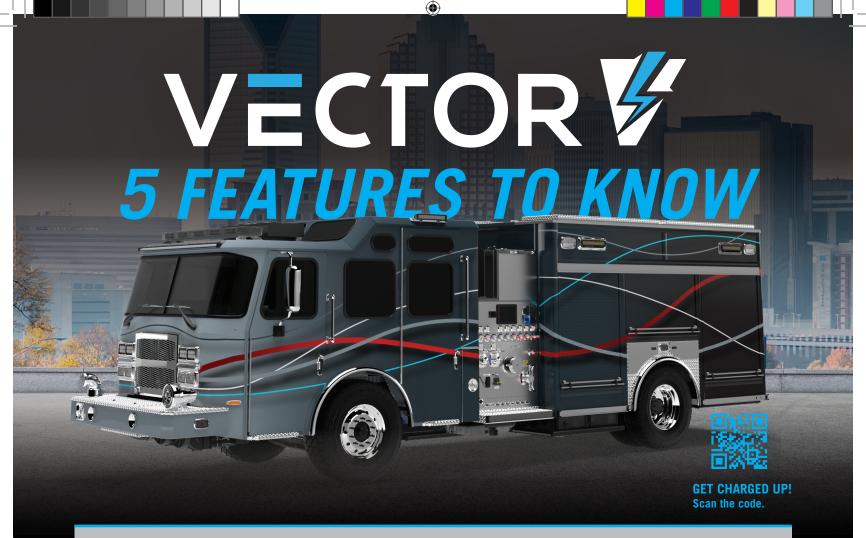

# **FULLY ELECTRIC DRIVE AND PUMP OPERATIONS**

Perform 100% of fire ground duties on 100% electric with unrivaled performance, range and efficiency.

## NORTH AMERICAN FIRE TRUCK DESIGN

The first North American-style fully electric fire truck designed to drive and operate like traditional diesel fire trucks used today.

# MOST POWERFUL, LONGEST-LASTING BATTERY PERFORMANCE

Two to six times more battery power featuring high-capacity batteries with 327 kWh of total power, providing the longest electric pumping duration in the industry.

## LOW CENTER OF GRAVITY BATTERY PLACEMENT

Provides excellent cornering with predictable handling and optimal safety.

## **CUSTOMIZED TO DEPARTMENT NEEDS**

Flexible North American cab, body and pump house customization.

revfireinnovations.com

© 2022 REV Group, Inc. All rights reserved.