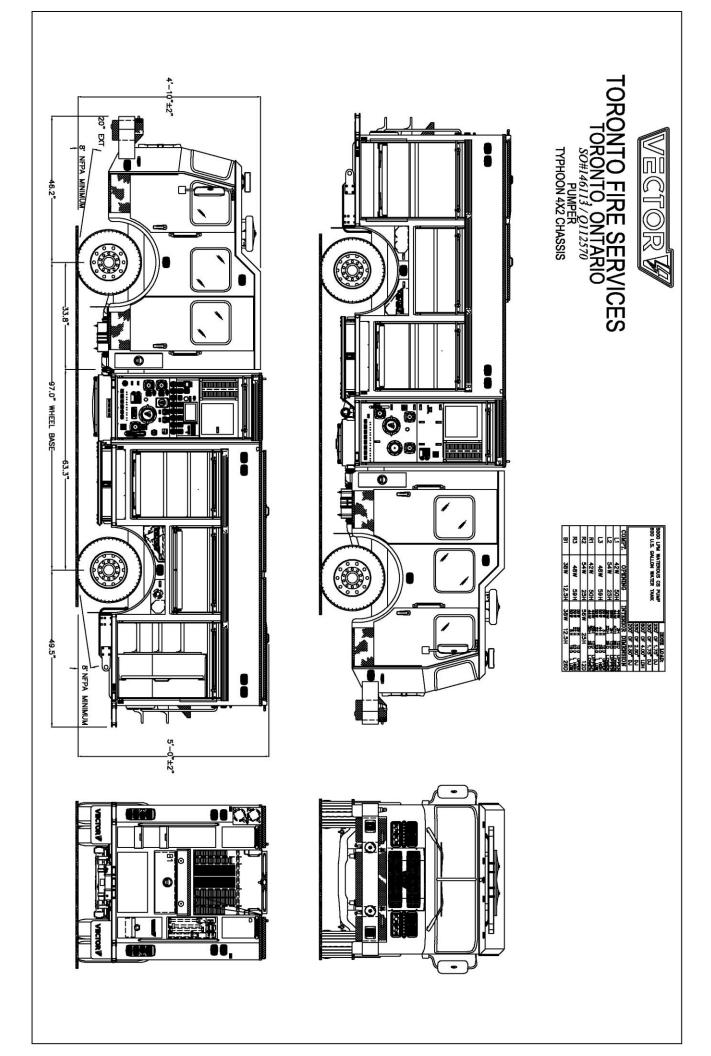

# **Toronto Fire Services, Ontario VECTOR® ELECTRIC PUMPER**

## VECTOR ELECTRIC POWIPER

Truck # 146113

### **CHASSIS**

- North American-Style, Truly All-Electric Engine
- Aluminum Long Cab (67.5")
- Lowered Cab Steps
- 450 kW (600 HP) Tandem Electric Drive Motor (Tuned to mimic the performance of a Cummins X12 500 HP Engine)
- 155 kW Range Extender with Cummins B6.7 300 HP Engine for Battery Charge Only
- High-Capacity Batteries with 327 kWh of Total Storage
- Battery Thermal Management for Both Hot and Cold Climates
- GAWR: Front 21,000#, Rear 29,000#

#### **BODY FEATURES**

- Extruded Aluminum Body
- Full Height Compartments on Both Sides
- Low Hose Bed Design
- (4) Rooftop Compartments
- Enclosed Wheel Well Storage for (6) SCBA Bottles and Wheel Chocks

#### **PUMP & PLUMBING**

- Waterous CS 5000 LPM Pump
- 630 Gallon Water Tank
- Driver and Officer Side Electric Actuated Monarch Intake Valves
- 1-1/2" Front Bumper Discharge
- (2) 1-1/2" Crosslays and (2) 2-1/2" Rear Discharges
- Digital Pressure Governor with Twist Throttle