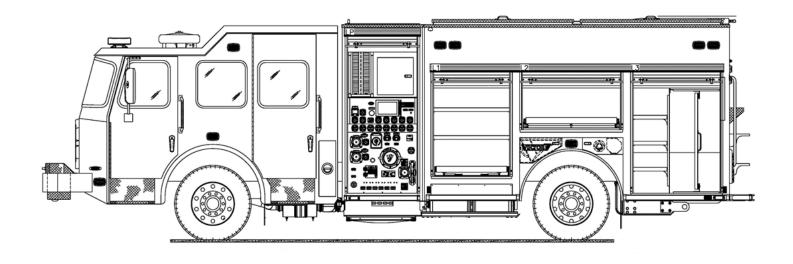

### **CHASSIS**

- North American-Style, Truly All-Electric Engine
- Aluminum Long Cab (67.5")
- Lowered Cab Steps
- 450 kW (600 HP) Tandem Electric Drive Motor (Tuned to mimic the performance of a Cummins X12 500 HP Engine)
- 155 kW Range Extender with Cummins B6.7 300 HP Engine for Battery Charge Only
- High-Capacity Batteries with 327 kWh of Total Storage
- Battery Thermal Management for Both Hot and Cold Climates
- GAWR: Front 21,000#, Rear 29,000#

#### **BODY FEATURES**

- Extruded Aluminum Body
- Full Height Compartments on Both Sides
- Low Hose Bed Design
- (4) Rooftop Compartments
- Enclosed Wheel Well Storage for (6) SCBA Bottles and Wheel Chocks

#### **ELECTRIC & WARNING**

- Whelen Emergency Lighting with CenCom Core
- Whelen LED Scene Lighting
- FRC inView 360 Camera System

#### **PUMP & PLUMBING**

- Waterous CS 5000 LPM Pump
- 630 Gallon Water Tank
- Driver and Officer Side Electric Actuated Monarch Intake Valves
- 1-1/2" Front Bumper Discharge
- (2) 1-1/2" Crosslays and (2) 2-1/2" Rear Discharges
- Digital Pressure Governor with Twist Throttle