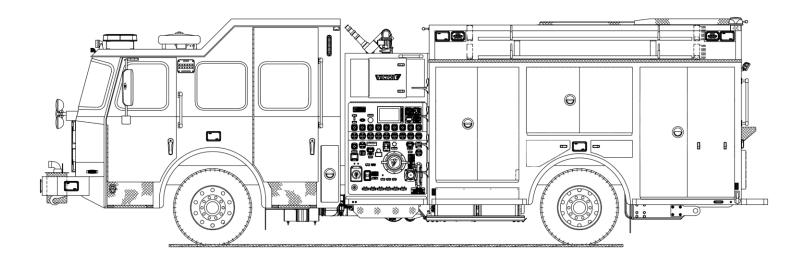

## **BODY FEATURES**

- Extruded aluminum body
- Full height compartments on both sides
- Low hosebed design
- (4) Rooftop compartments
- Enclosed wheelwell storage for (6) SCBA bottles and wheel chocks

## **PUMP & PLUMBING**

- Waterous CS 5000 LPM pump
- 630-gallon water tank
- Driver and officer side electric actuated Monarch intake valves
- 1-1/2" front bumper discharge
- (2) 1-1/2" crosslays and (2) 2-1/2" rear discharges
- Digital pressure governor with twist throttle