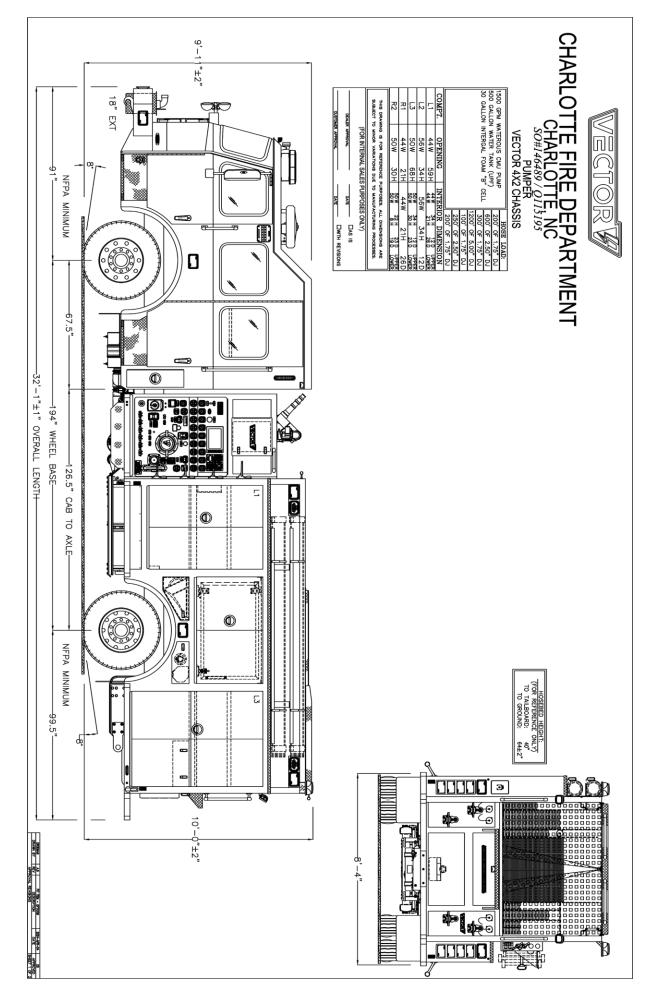

# **Charlotte Fire Department, NC VECTOR ELECTRIC PUMPER**

Truck # 146489

#### **CHASSIS**

- North American Style, truly all electric engine
- Aluminum long cab (67.5")
- Lowered cab steps
- 450kW (600 HP) Tandem electric drive motor (tuned to mimic the performance of a Cummins X12 500HP engine)
- 155 kW Range Extender with Cummins B6.7 300HP engine for battery charge only
- High-capacity batteries with 327kWh of total storage
- Battery thermal management for both hot and cold climates
- GAWR: Front 21,000#, Rear 29,000#

## **BODY FEATURES**

- Extruded aluminum body
- Full height compartments on both sides
- Low hosebed design
- (4) Rooftop compartments
- Enclosed wheelwell storage for (6) SCBA bottles and wheel chocks

## **PUMP & PLUMBING**

- Waterous CS 5000 LPM pump
- 630-gallon water tank
- Driver and officer side electric actuated Monarch intake valves
- 1-1/2" front bumper discharge
- (2) 1-1/2" crosslays and (2) 2-1/2" rear discharges
- Digital pressure governor with twist throttle